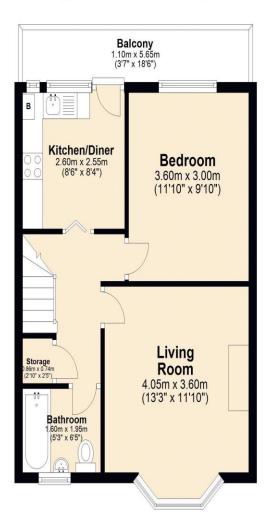

## **Top Floor Flat**

Approx. 47.4 sq. metres (510.7 sq. feet)

## Total area: approx. 47.4 sq. metres (510.7 sq. feet)

This plan is for illustration purposes only and should be used as such by any prospective purchaser. Whilst every attempt has been made to ensure the accuracy of the floor plan contained here, measurements of doors, windows, rooms and any other items are approximate and no responsibility is taken for any error, omission or mis-statement.

## Accommodation

Accessed via its own front door the accommodation briefly comprises stairs to the first floor landing with doors to all rooms. There is a front aspect lounge and rear aspect double bedroom. The kitchen overlooks the rear and has a built in Neff fan assisted oven and gas hob, plumbing for washer/dryer, space for tall fridge/freezer, wall mounted boiler and a double glazed door to the balcony with stairs leading down to the garden. The fully tiled bathroom comprises a three piece white suite with the bath having a mixer tap and shower attachment and a heated towel radiator.

Other benefits include laminate flooring in the lounge, carpeted bedroom, extensive loft storage with pull down ladder, floor to ceiling over stairs storage cupboard, balcony off the kitchen leading to the garden, double glazing and gas central heating.

Outside there is direct access to a private 60ft south facing rear garden which is mainly laid to lawn with a shed and two decking areas.