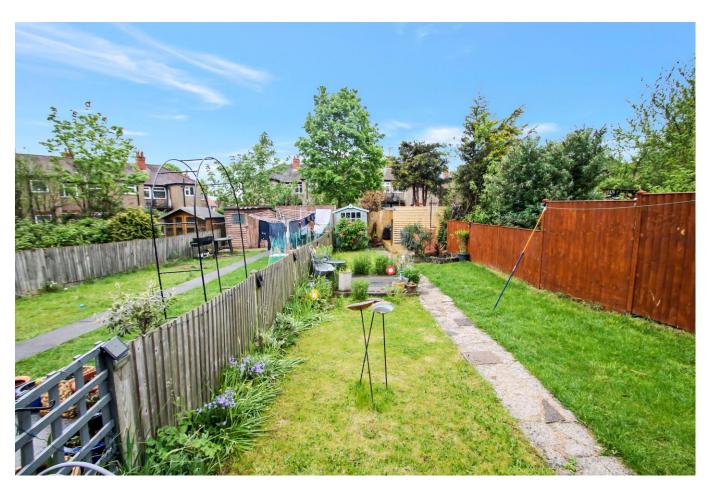

- ONE BEDROOM
- FIRST FLOOR
- PURPOSE BUILT MAISONETTE
- 168 YEARS REMAINING ON THE LEASE
- NO SERVICE CHARGE OR GROUND RENT
- OWN REAR GARDEN 60 FT.
- DOUBLE GLAZING AND GAS CENTRAL HEATING
- LARGE LOFT

Outside there is direct access to a private 60ft south facing rear garden which is mainly laid to lawn with a shed and two decking areas.