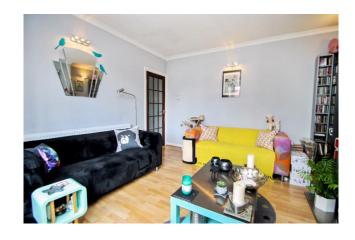

## Accommodation

Accessed via its own front door the accommodation briefly comprises stairs to the first floor landing with doors to all rooms. There is a front aspect lounge and rear aspect double bedroom. The kitchen overlooks the rear and has a built in Neff fan assisted oven and gas hob, plumbing for washer/dryer, space for tall fridge/freezer, wall mounted boiler and a double glazed door to the balcony with stairs leading down to the garden. The fully tiled bathroom comprises a three piece white suite with the bath having a mixer tap and shower attachment and a heated towel radiator.

Other benefits include laminate flooring in the lounge, carpeted bedroom, extensive loft storage with pull down ladder, floor to ceiling over stairs storage cupboard, balcony off the kitchen leading to the garden, double glazing and gas central heating.