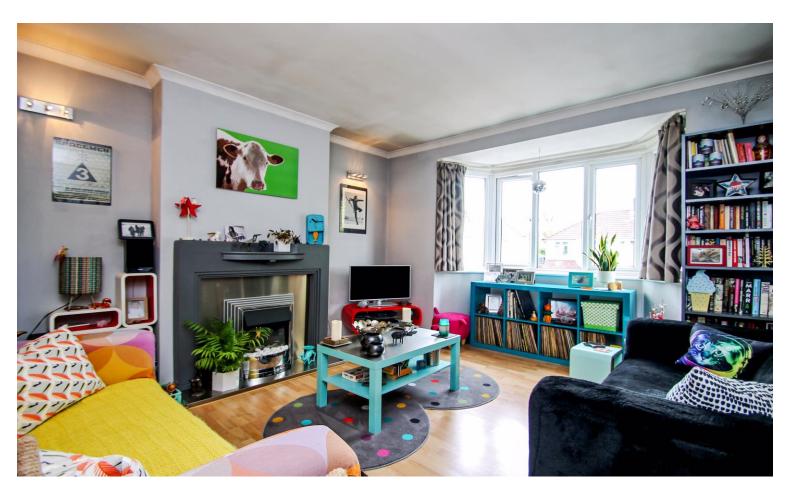

## Accommodation

Accessed via its own front door the accommodation briefly comprises stairs to the first floor landing with doors to all rooms. There is a front aspect lounge and rear aspect double bedroom. The kitchen overlooks the rear and has a built in Neff fan assisted oven and gas hob, plumbing for washer/dryer, space for tall fridge/freezer, wall mounted boiler and a double glazed door to the balcony with stairs leading down to the garden. The fully tiled bathroom comprises a three piece white suite with the bath having a mixer tap and shower attachment and a heated towel radiator.

Other benefits include laminate flooring in the lounge, carpeted bedroom, extensive loft storage with pull down ladder, floor to ceiling over stairs storage cupboard, balcony off the kitchen leading to the garden, double glazing and gas central heating.