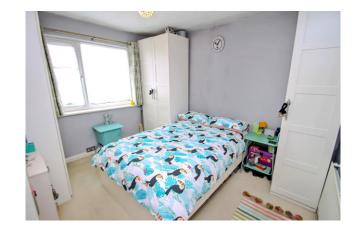

## Accommodation

Accessed via its own front door the accommodation briefly comprises stairs to the first floor landing with doors to all rooms. There is a front aspect lounge and rear aspect double bedroom. The kitchen overlooks the rear and has a built in Neff fan assisted oven and gas hob, plumbing for washer/dryer, space for tall fridge/freezer, wall mounted boiler and a double glazed door to the balcony with stairs leading down to the garden. The fully tiled bathroom comprises a three piece white suite with the bath having a mixer tap and shower attachment and a heated towel radiator.

Other benefits include laminate flooring in the lounge, carpeted bedroom, extensive loft storage with pull down ladder, floor to ceiling over stairs storage cupboard, balcony off the kitchen leading to the garden, double glazing and gas central heating.