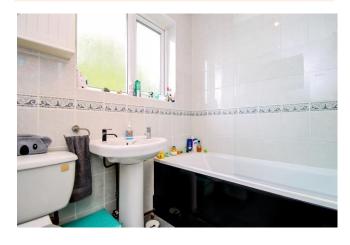

## Accommodation

Accessed via its own front door the accommodation briefly comprises stairs to the first floor landing with doors to all rooms. There is a front aspect lounge and rear aspect double bedroom. The kitchen overlooks the rear and has a built in Neff fan assisted oven and gas hob, plumbing for washer/dryer, space for tall fridge/freezer, wall mounted boiler and a double glazed door to the balcony with stairs leading down to the garden. The fully tiled bathroom comprises a three piece white suite with the bath having a mixer tap and shower attachment and a heated towel radiator.