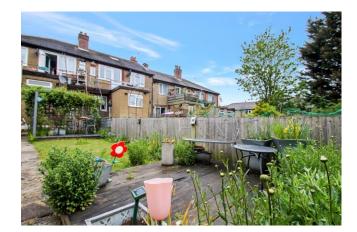

Outside there is direct access to a private 60ft south facing rear garden which is mainly laid to lawn with a shed and two decking areas.