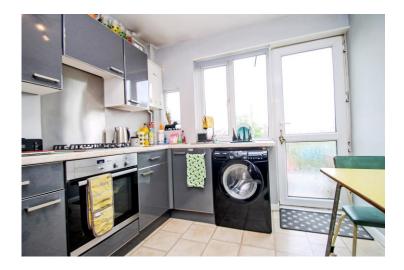

## Accommodation

Accessed via its own front door the accommodation briefly comprises stairs to the first floor landing with doors to all rooms. There is a front aspect lounge and rear aspect double bedroom. The kitchen overlooks the rear and has a built in Neff fan assisted oven and gas hob, plumbing for washer/dryer, space for tall fridge/freezer, wall mounted boiler and a double glazed door to the balcony with stairs leading down to the garden. The fully tiled bathroom comprises a three piece white suite with the bath having a mixer tap and shower attachment and a heated towel radiator.

Other benefits include laminate flooring in the lounge, carpeted bedroom, extensive loft storage with pull down ladder, floor to ceiling over stairs storage cupboard, balcony off the kitchen leading to the garden, double glazing and gas central heating.